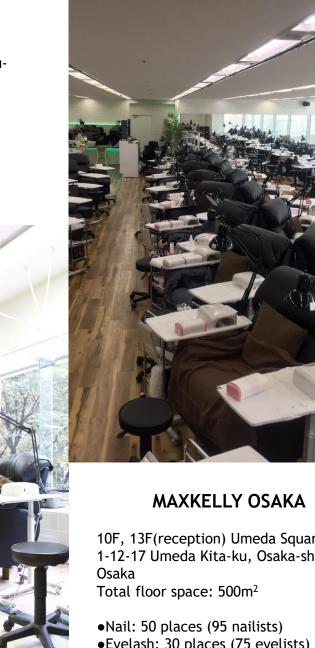

10F, 13F(reception) Umeda Square Bldg. 1-12-17 Umeda Kita-ku, Osaka-shi,

•Eyelash: 30 places (75 eyelists) •Front staff: 5 persons •Staff: 180 persons