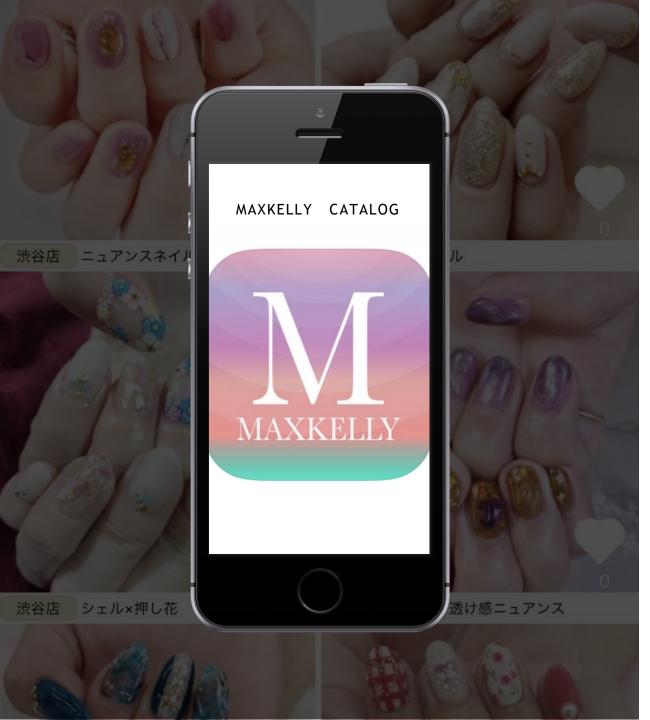

- Nail & eyelash collection updated daily!
- Able to search from over 3000 nail and eyelash photos!
- You can find design in line with rich search function!

You can find your favorite design from scenes, colors, images, tags and more.

- The favorite design is "Like" and is favorite registration! You can always look back on your favorites.
- It is easy to take over data by user registration!
- Check the "Recommends" category that is unique to the app!
- Give points as a salon user limited function!
- The app limited coupon will also be delivered!