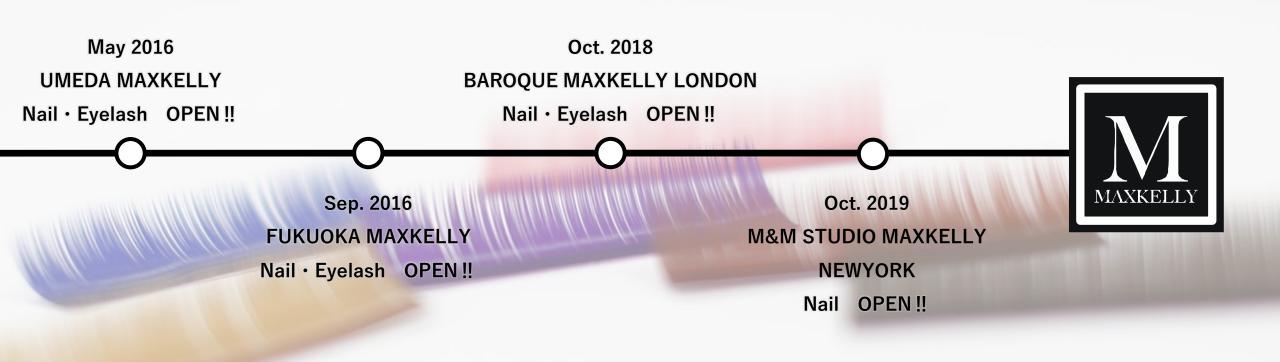

## **Company History**

Nov. 2014 EBISU MAXKELLY Nail · Eyelash OPEN !!

Apr. 2013 SHIBUYA FREEVE MAXKELLY

MAXKELLY

Nail · Eyelash OPEN !!

Jan. 2016 KOBE MAXKELLY Nail · Eyelash OPEN !!

#### BAROQUE MAXKELLY LONDON

4 Pollen street ,London W1S 1ND

#### MAXKELLY FUKUOKA

3F, Tenjin Yoshida Bldg. 2-1-53 Daimyo, Chuo-ku, Fukuoka-shi,Fukuoka

Nail: 29 places (60 nailists)
Eyelash: 26 places (55 eyelists)
Front staff: 5 persons
Staff: 120 persons

#### M&M STUDIO MAXKELLY NEWYORK

818 Avenue of the Americas #2N New York, NY 10001 Salon Opening Coming Soon...